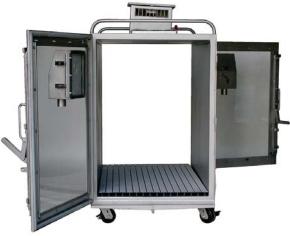

## Catalog # 45003

All 304 Stainless Steel construction.

Size of Unit is approximately 36" wide x 48" long x 48" tall. (with casters)

Unit is supported by (4) 4" Stainless Steel Casters.

(2) Doors, one at each end of Cart will allow access for the animal in and out of Cart. Chamber Door has Lexan Plastic Window. Heavy Duty Latch and a pad lockable tab provided.

Removable "T" Slatted Fiberglass Plastic Flooring provided for easy cleaning.

The Floor Grate is made from Aqua Grate Pedestrian Grating #T1210 or compatible "T-Bar" extruded fiberglass flooring able to hold human weight.

The Floor Slats are 1-1/2" wide with a 1/4" Gap between Slats.

All Side Walls are Solid SS Sheet.

Top of Cart has a HEPA Fan Box provided to circulate air with a Battery Backup System.

Battery Backup System provides 15 hours of continuous Fan circulation if needed.

The HEPA Filter can be easily changed or removed.

Secure Latches for Fan Box provided. Handles at either end of cart to maneuver.

A SS Cover Plate provided when Fan Box is removed.

Bead Blasted to a Matte Finish.