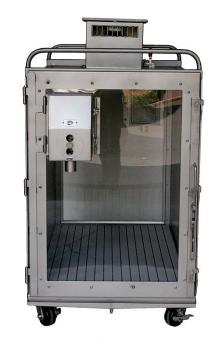

## Sheep Transport Cart

## Catalog # 45003

All 304 Stainless Steel construction.

Size of Unit is approximately 36" wide x 48" long x 48" tall. (with casters)

Unit is supported by (4) 4" Stainless Steel Casters.

(2) Doors, one at each end of Cart will allow access for the animal in and out of Cart. Chamber Door has Lexan Plastic Window. Heavy Duty Latch and a pad lockable tab provided.

Removable "T" Slatted Fiberglass Plastic Flooring provided for easy cleaning.

The Floor Grate is made from Aqua Grate Pedestrian Grating #T1210 or compatible "T-Bar" extruded fiberglass flooring able to hold human weight.

The Floor Slats are 1-1/2" wide with a 1/4" Gap between Slats.

All Side Walls are Solid SS Sheet.

Top of Cart has a HEPA Fan Box provided to circulate air with a Battery Backup System.

Battery Backup System provides 15 hours of continuous Fan circulation if needed.

The HEPA Filter can be easily changed or removed.

Secure Latches for Fan Box provided. Handles at either end of cart to maneuver.

A SS Cover Plate provided when Fan Box is removed.

Bead Blasted to a Matte Finish.