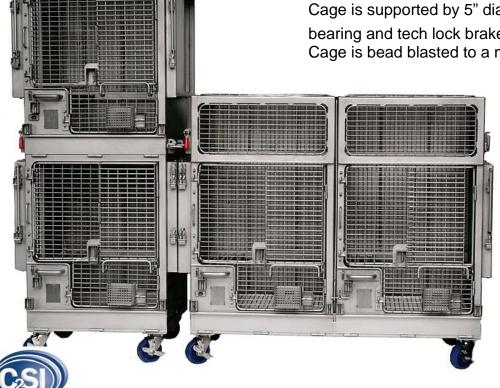

## Cage Specifications:

10.1 square foot of floor area Interior height of 46"

Overall dimensions are 48" wide x 40" deep x 61" tall Cage is supported by 5" dia. X 2" wheels with sealed SS

bearing and tech lock brakes

Cage is bead blasted to a matte finish