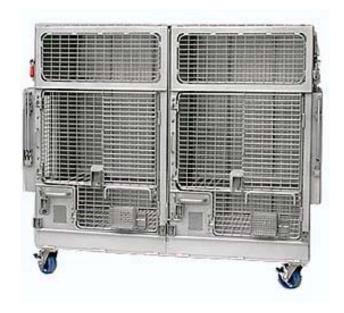

## Socialization Cages Group #6

Catalog # 41764

The Group #6 cage is a rugged design constructed of all #304 stainless steel. The configuration permits horizontal pairing with other units. The cages are separated into two 5 sq. ft. chambers with removable center divider. Dividers on both sides can pair with the one-over-one socialization rack and provide three levels of socialization; solid, visual, and grooming respectively. A fixed solid perch is below the divider panel is a thermal neutral plastic rimmed in SS tube. Squeeze back is operated by a single handle design. All doors have provisions for use of padlocks, including the horizontal animal door integrated to the hinged main door. Accessories include but not limited to hinged waterline, linear perch, removable feed box and dry waste pan.

## Cage Specifications:

10.1 square foot of floor area Interior height of 46"

Overall dimensions are 48" wide x 40" deep x 61" tall Cage is supported by 5" dia. X 2" wheels with sealed SS

bearing and tech lock brakes