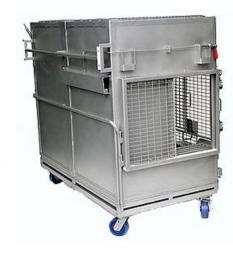

## Socialization Cages Group #6

Catalog # 41764

The Group #6 cage is a rugged design constructed of all #304 stainless steel. The configuration permits horizontal pairing with other units. The cages are separated into two 5 sq. ft. chambers with removable center divider. Dividers on both sides can pair with the one-over-one socialization rack and provide three levels of socialization; solid, visual, and grooming respectively. A fixed solid perch is below the divider panel is a thermal neutral plastic rimmed in SS tube. Squeeze back is operated by a single handle design. All doors have provisions for use of padlocks, including the horizontal animal door integrated to the hinged main door. Accessories include but not limited to hinged waterline, linear perch, removable feed box and dry waste pan.