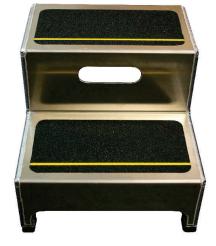

## Catalog # Not Assigned

Stainless Steel frame, 1/2" thick white seaboard bolted to frame. Seaboard has a non-slip surface.

Can be stacked and nested for storage or additional height. Custom sizes and heights available.