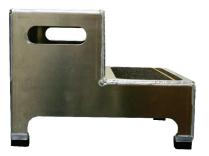

## **Step Stools**

## Catalog # 50176

All 304 Stainless Steel construction.

Dimensions are 18" wide x 24" long

Stands 5" off the ground.

1-1/2" x 1-1/2" x .083" wall Box Tube Frame and capped Legs.

1/8" thick SS Diamond Tread Plate provided for anti-skid surface.

Weight of Platform is approximately 40pds.

Free of all sharp edges. Diamond Tread panel is welded to frame.

Bead Blasted to a matte finish.

## Catalog # 49288







## Catalog # Not Assigned

Stainless Steel frame, 1/2" thick white seaboard bolted to frame. Seaboard has a non-slip surface.

Can be stacked and nested for storage or additional height. Custom sizes and heights available.