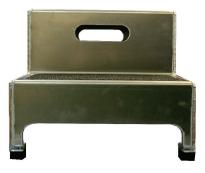

## Catalog # 50176

All 304 Stainless Steel construction.

Dimensions are 18" wide x 24" long

Stands 5" off the ground.

1-1/2" x 1-1/2" x .083" wall Box Tube Frame and capped Legs.

1/8" thick SS Diamond Tread Plate provided for anti-skid surface.

Weight of Platform is approximately 40pds.

Free of all sharp edges. Diamond Tread panel is welded to frame.

Bead Blasted to a matte finish.