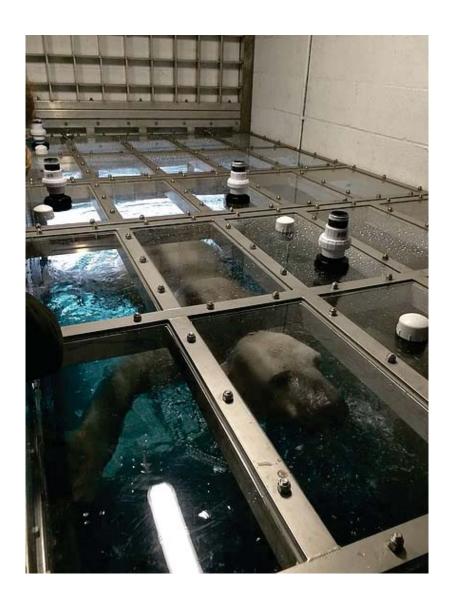

## Catalog # 45002

The swim station provides a perfect exercise based current for the polar bear to swim against. The bears are enticed into the area using a treat box located at the front of the station. A guillotine door is provided for easy access to the station.

- Aluminum
- Provide a slide track for Guillotine Door I Gate at entry.
- Guillotine Door measures 5' wide x 7' tall.
- Provide short 16" tall wall off the existing CM U Wall.
- Short Wall measures 16" tall x 10" Long.
- Provide Ceiling Panel measuring
  5' wide x 8' 2" long.
- Provide wall in front of wave machine 5' wide x 11' tall.
- Provide wall on opposite CMU Wall 8'-2" long x 11' tall.
- Welded Wire Wall Panel or Horizontal Rods provided to protect Wave Machine.
- Structural framework provided to support 1" Thick Lexan wall panels.
- An area provided for observation, cable ports and sealed Feeding Port/Gloved Box.
- Customer approval drawings provided prior to fabrication.