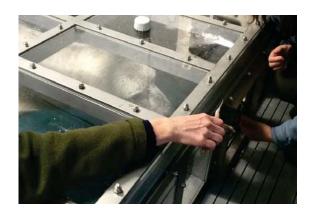

## Catalog # 45002

The swim station provides a perfect exercise based current for the polar bear to swim against. The bears are enticed into the area using a treat box located at the front of the station. A guillotine door is provided for easy access to the station.