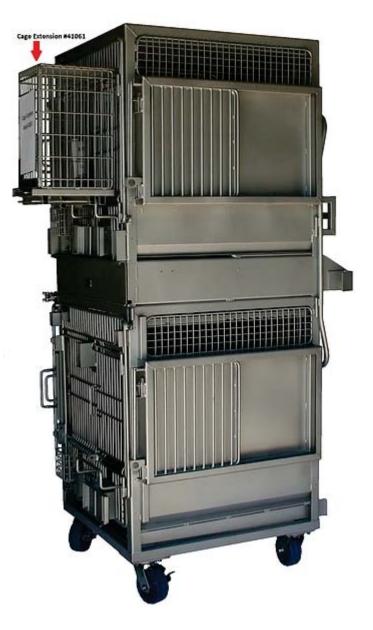

## Socialization Rack with Extension Cage

## Catalog # 42939 Rack with # 41061 Extension Cage

One-Over-One Configuration that allows Horizontal and Vertical Pairing. Overall height of rack is 82-1/2" to pass through an 82-3/4" tall door opening. Overall width is 34-7/8" to pass through a 39-1/2" door way. Each cage has 6.25 sq. ft. of floor area based on outside of frame dim. of 30" x 32". Interior height of each cage is a minimum of 32". Each rack is supported on Colson Casters with 5" Dia. X 2" wide wheels. Front casters have Brakes. All metal components are #304 stainless steel.

Infinitely Pairable horizontally with other like Units.

## Cage Extension:

All Stainless Steel construction. Custom designed to tailor fit existing cage fronts. Removable waste pans are available. Custom sizes are available.