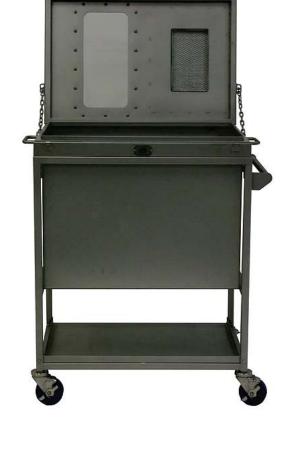

## Catalog # 45351

All #304 Stainless Steel construction.

Overall size of Cart is approximately 16" wide x 44" long x 40" tall.

Frame is 1" x 1" SS Box Tube Frame.

Sloping SS Fixed Waste Tray provided at Base of Cart.

Handle provided on one end of Cart to maneuver it easily.

4" SS Stem Casters provided.

Stainless Steel Bin and Lid provided in Cart made with 16ga. SS Sheet.

Bin / Tub Area is ~16" wide x 25" long x 18" deep.

Bin will be supported on SS Box Tube Frame of Cart on the bottom and around the top of the Bin. Bin can also be used independently from the Cart.

Lid of Bin will be modified with a SS Frame Assembly to retain standard size replaceable C2SI HEPA Filters. The Filter Frame provides easy removal and replacement of HEPA.

One HEPA Filter and One Pre-Filter provided with Cart.

Wire Cage with door with secure latch will be provided to fit inside SS Bin.

A window will be provided in the bin lid to view animal.

Frame will be Bead Blasted to a Matte Finish.