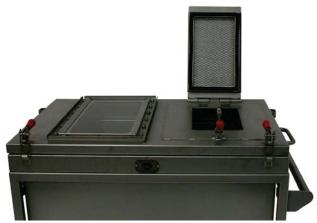

Bin will be supported on SS Box Tube Frame of Cart on the bottom and around the top of the Bin. Bin can also be used independently from the Cart.

Lid of Bin will be modified with a SS Frame Assembly to retain standard size replaceable C2SI HEPA Filters. The Filter Frame provides easy removal and replacement of HEPA.

One HEPA Filter and One Pre-Filter provided with Cart.

Wire Cage with door with secure latch will be provided to fit inside SS Bin.

A window will be provided in the bin lid to view animal.

Frame will be Bead Blasted to a Matte Finish.