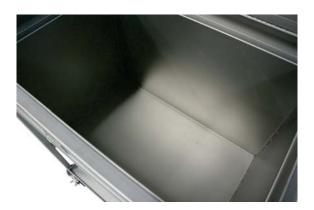

Handle provided on one end of Cart to maneuver it easily.

4" SS Stem Casters provided.

Stainless Steel Bin and Lid provided in Cart made with 16ga. SS Sheet.

Bin / Tub Area is ~16" wide x 25" long x 18" deep.

Bin will be supported on SS Box Tube Frame of Cart on the bottom and around the top of the Bin. Bin can also be used independently from the Cart.

Lid of Bin will be modified with a SS Frame Assembly to retain standard size replaceable C2SI HEPA Filters. The Filter Frame provides easy removal and replacement of HEPA.