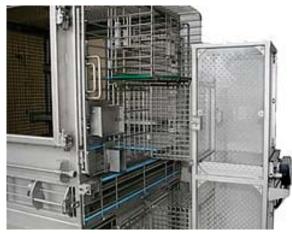

## Catalog # 42236

The Mobile vertical tunnel with scale has a frame constructed of #304 stainless steel and wall panels made of clear lexan plastic with ventilation holes. Supported by an oversized caster base frame to prevent tipping, four 5" casters and a handle make the tunnel easily maneuverable. The tunnel can be divided into lower and upper compartments with separate weigh stations that are removable. Designed to be compatible with existing caging that is in use, each compartment has a wire "snout" that securely latches to existing animal door. A removable divider in the snout provides control over the animal's movements. In addition to the removable waste pan at the base frame, a waste pan and foraging tray can replace each weigh station.