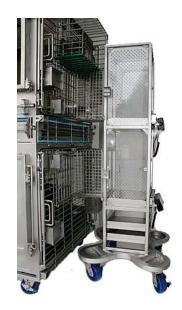

## Catalog # 42236

The Mobile vertical tunnel with scale has a frame constructed of #304 stainless steel and wall panels made of clear lexan plastic with ventilation holes. Supported by an oversized caster base frame to prevent tipping, four 5" casters and a handle make the tunnel easily maneuverable. The tunnel can be divided into lower and upper compartments with separate weigh stations that are removable. Designed to be compatible with existing caging that is in use, each compartment has a wire "snout" that securely latches to existing animal door. A removable divider in the snout provides control over the animal's movements. In addition to the removable waste pan at the base frame, a waste pan and foraging tray can replace each weigh station.

Overall Dimensions: 14" wide x 14" deep x 71-1/2" tall

Constructed of 1" and 1-1/2" square box tube

Walls are made 1/4" clear perforated lexan

2 electronic scales included

Bead Blasted to matte finish

Tunnel is autoclavable