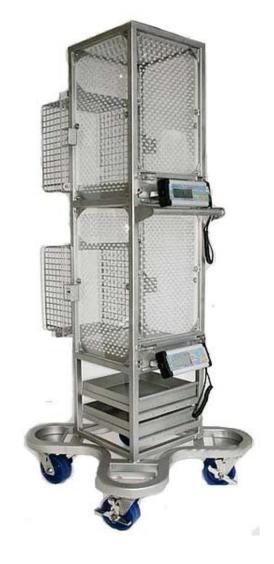

## Catalog # 42236

The Mobile vertical tunnel with scale has a frame constructed of #304 stainless steel and wall panels made of clear lexan plastic with ventilation holes. Supported by an oversized caster base frame to prevent tipping, four 5" casters and a handle make the tunnel easily maneuverable. The tunnel can be divided into lower and upper compartments with separate weigh stations that are removable. Designed to be compatible with existing caging that is in use, each compartment has a wire "snout" that securely latches to existing animal door. A removable divider in the snout provides control over the animal's movements. In addition to the removable waste pan at the base frame, a waste pan and foraging tray can replace each weigh station.

Overall Dimensions: 14" wide x 14" deep x 71-1/2" tall

Constructed of 1" and 1-1/2" square box tube

Walls are made 1/4" clear perforated lexan

2 electronic scales included

Bead Blasted to matte finish

Tunnel is autoclavable