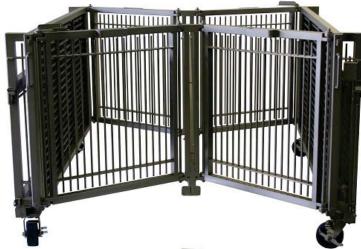

## Collapsible Swine Pen

## Catalog # 47454

- All 304 Stainless Steel construction.
  36 Square Feet of interior floor space.
  Size of Pens to be determined. Both size of Pens will be designed to Pair together.
- Sizes of Units will vary depending on square footage. Same depths, different widths.
- Main Frame components constructed of SS 1-1/2' X 1-1/2' Box Tube.
- •Unit is supported on 5" Stainless Steel Casters.
- Unit has lower height walls to reach into Pen at approximately 36"-40" tall.
- Unit can easily collapse for transport and
- •Units will pair with other like pen units, pairing mechanism provided.
- Water System provided with QD and Drain located on the inside rear center of Unit.
- Horizontal Sliding Side Wall Panels provided to allow pairing to neighboring
- Sliding Walls on both sides of Pen with secure latch provided.
- •Sliding Side Wall Panels to have vertical rods on ~2" Centers.
- Sliding Walls glide on UHMW Plastic Wheels within a carriage channel frame.
- •The removable floor grate sections are Aqua Grate Pedestrian Grating #T1210.
- •Collapsible Floors will have exterior arms to help fold and un-fold Pen from outside Pen.
- All joints full welded.
- Units are Bead Blasted to a Matte Finish.
- Custom Features can be added to best suit your needs.