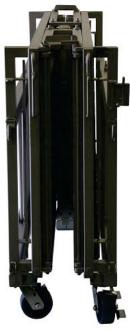

## Collapsible Swine Pen

## Catalog # 47454

- All 304 Stainless Steel construction.
  36 Square Feet of interior floor space.
  Size of Pens to be determined. Both size of Pens will be designed to Pair together.
- Sizes of Units will vary depending on square footage. Same depths, different widths.
- Main Frame components constructed of SS 1-1/2' X 1-1/2' Box Tube.
- •Unit is supported on 5" Stainless Steel Casters.
- Unit has lower height walls to reach into Pen at approximately 36"-40" tall.
- Unit can easily collapse for transport and
- •Units will pair with other like pen units, pairing mechanism provided.
- Water System provided with QD and Drain located on the inside rear center of Unit.
- Horizontal Sliding Side Wall Panels provided to allow pairing to neighboring
- Sliding Walls on both sides of Pen with secure latch provided.
- •Sliding Side Wall Panels to have vertical rods on ~2" Centers.
- Sliding Walls glide on UHMW Plastic Wheels within a carriage channel frame.
- •The removable floor grate sections are Aqua Grate Pedestrian Grating #T1210.
- •Collapsible Floors will have exterior arms to help fold and un-fold Pen from outside Pen.
- All joints full welded.
- Units are Bead Blasted to a Matte Finish.
- Custom Features can be added to best suit your needs.