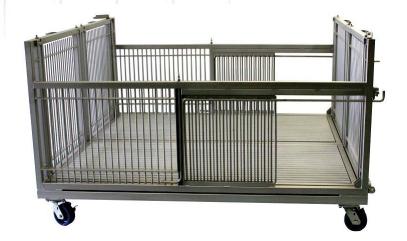

## Collapsible Swine Pen

## Catalog # 47454

- All 304 Stainless Steel construction.
  36 Square Feet of interior floor space.
  Size of Pens to be determined. Both size of Pens will be designed to Pair together.
- Sizes of Units will vary depending on square footage. Same depths, different widths.
- Main Frame components constructed of SS 1-1/2' X 1-1/2' Box Tube.
- •Unit is supported on 5" Stainless Steel Casters.
- Unit has lower height walls to reach into Pen at approximately 36"-40" tall.
- Unit can easily collapse for transport and
- •Units will pair with other like pen units, pairing mechanism provided.
- Water System provided with QD and Drain located on the inside rear center of Unit.
- Horizontal Sliding Side Wall Panels provided to allow pairing to neighboring
- Sliding Walls on both sides of Pen with secure latch provided.
- •Sliding Side Wall Panels to have vertical rods on ~2" Centers.
- Sliding Walls glide on UHMW Plastic Wheels within a carriage channel frame.
- •The removable floor grate sections are Aqua Grate Pedestrian Grating #T1210.
- •Collapsible Floors will have exterior arms to help fold and un-fold Pen from outside Pen.
- All joints full welded.
- Units are Bead Blasted to a Matte Finish.
- Custom Features can be added to best suit your needs.