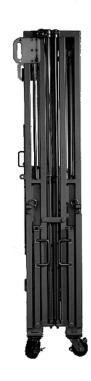

Main Frame components constructed of SS 1-1/2' X 1-1/2' Box Tube.

Unit is supported on SS 5" Locking Casters.

Unit can collapse for transport, cage wash and storage.

Front of cage is full height and has 3/8" diameter SS rods on ~2" centers including Hinged Man Door.