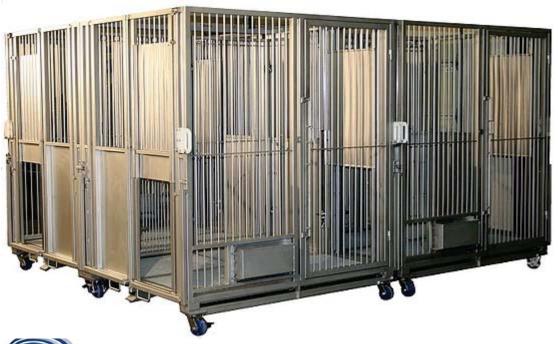

## Collapsible Swine Pen - 24 sq. ft.

## Catalog # 44643

All 304 Stainless Steel construction.

24 SF minimum of interior floor space based on an interior space of ~48" x 76".

Approximate overall size of Units are 51" wide x 79" lg. x 80" tall.

Main Frame components constructed of SS 1-1/2' X 1-1/2' Box Tube.

Unit is supported on SS 5" Locking Casters.

Unit can collapse for transport, cage wash and storage.

Front of cage is full height and has 3/8" diameter SS rods on ~2" centers including Hinged Man Door.

The Hinged Man Door has a heavy duty latch and provisions for a lock.

Large Removable SS "J" Feed Box provided with secure SS Latch.

Removable Side Walls for pairing with other Units.

Side and Back Wall Panels to have vertical 3/8" Dia. SS rods on ~2" Centers.

The removable floor grate sections are Aqua Grate Pedestrian Grating #T1210.

Optional Waste Pans will slide in/out on guided brackets and be secured by a latch. The Pens will

collapse with the Waste Pans in place for transport, cage wash and storage.

Auto Watering with adjustable height provided in the center of back wall.

Control Arms provided on the floor assemblies to collapse Unit from outside the Pen.

Control Arms are secure in the Up/Down positions with a ½" Dia. SS Pin.

Wall Bumpers provided, made with UHMW Plastic to help protect room walls.

Optional Wall Lock Rail and Mechanism. (may require a site visit for measuring)

Units are Bead Blasted to a Matte Finish.