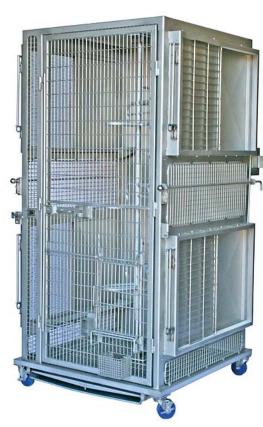

## Play Cage

## Catalog # 39732

Allows Horizontal Pairing to Socialization Racks.

Overall size of rack will match closely with Socialization Racks.

Play cage has 10.75 sq. ft. of floor area based on outside of frame dim. of 39"w x 40d".

All metal components are #304 Stainless Steel.

Polished Latches provided. (Latches not to be bead blasted with Unit)

Man Door provided on Play Cage.

A Horizontal Animal Door will be provided on Man Door. (door within a door)

Primary frame members are fabricated of 1/8" x 1-1/2" x 1-1/2 thick formed SS angle.

Sides of Play Cage have Divider Assemblies to pair with Socialization Racks.

RH Dividers consist of a Solid, Grooming Contact and LH Divider is a Visual panel.