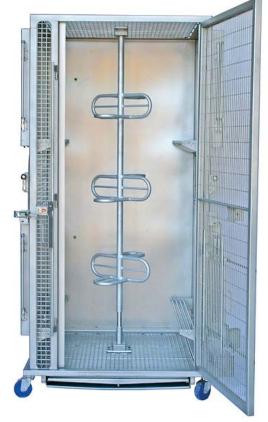

## Play Cage

## Catalog # 39732

Allows Horizontal Pairing to Socialization Racks.

Overall size of rack will match closely with Socialization Racks.

Play cage has 10.75 sq. ft. of floor area based on outside of frame dim. of 39"w x 40d".

Play Cage is supported on SS Casters with 4" Dia. X 2" wide wheels, sealed SS bearings, #4.05109.925. Front casters have the Tech Lock Brakes # BRK2.

The caster base frame is fabricated of 1-1/2" square SS tube and 1/8" formed angle.

All metal components are #304 Stainless Steel.

Polished Latches provided. (Latches not to be bead blasted with Unit)

Man Door provided on Play Cage.

A Horizontal Animal Door will be provided on Man Door. (door within a door)

Primary frame members are fabricated of 1/8" x 1-1/2" x 1-1/2 thick formed SS angle.

Sides of Play Cage have Divider Assemblies to pair with Socialization Racks.

RH Dividers consist of a Solid, Grooming Contact and LH Divider is a Visual panel.